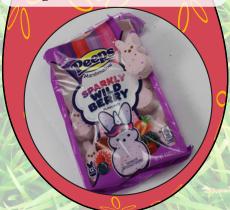

Circus Peanut vibes Rating: 2/10

Candy: Peeps Sparkly Wild Berry Flavor: Marshmallow berry

Texture: Gritty

Best paired with: Berry punch with

oranges Rating: 3/10

Candy: Cadbury Creme Eggs Flavor: Chocolately creme Texture: Cloyingly sweet and sticky Best paired with: A toothbrush