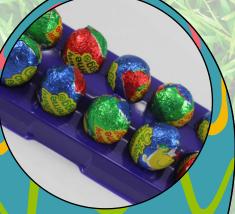

Circus Peanut vibes Rating: 2/10

Candy: Peeps Sparkly Wild Berry Flavor: Marshmallow berry

Texture: Gritty

Best paired with: Berry punch with

oranges Rating: 3/10

Candy: Cadbury Creme Eggs Flavor: Chocolately creme Texture: Cloyingly sweet and sticky Best paired with: A toothbrush