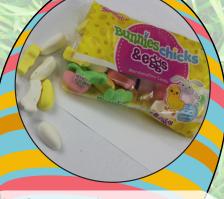

Candy: Haribo Happy Chicks Flavor: Mildly fruity

Texture: Chewy Best paired with: Juice

Rating: 4/10

Texture: Crunchy, chocolatey Best paired with: A milk shake

Rating: 8/10

Candy: Bunnies Chicks & Eggs Flavor: Extra sugary Texture: Smooth chewy Best paired with: Mouthwash, gives