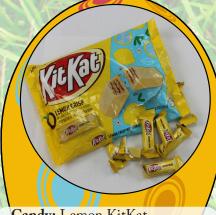

Candy: Haribo Happy Chicks Flavor: Mildly fruity

Texture: Chewy Best paired with: Juice

Rating: 4/10











Texture: Crunchy, chocolatey Best paired with: A milk shake

Rating: 8/10





Candy: Bunnies Chicks & Eggs Flavor: Extra sugary Texture: Smooth chewy Best paired with: Mouthwash, gives

Circus Peanut vibes Rating: 2/10



Candy: Peeps Sparkly Wild Berry Flavor: Marshmallow berry

Texture: Gritty

Best paired with: Berry punch with

oranges Rating: 3/10





Candy: Cadbury Creme Eggs Flavor: Chocolately creme Texture: Cloyingly sweet and sticky Best paired with: A toothbrush

Rating: 2/10

Candy: Starburst Jellybeans Flavor: Concentrated fake

fruitiness

Texture: smooth, chewy Best paired with: Sprite

Rating: 7/10