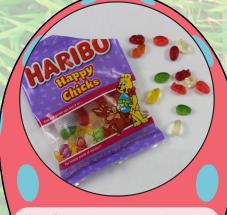

Candy: Haribo Happy Chicks Flavor: Mildly fruity

Texture: Chewy Best paired with: Juice

Rating: 4/10

Texture: Crunchy, chocolatey Best paired with: A milk shake

Rating: 8/10

Candy: Bunnies Chicks & Eggs Flavor: Extra sugary Texture: Smooth chewy Best paired with: Mouthwash, gives