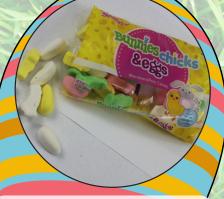

Candy: Haribo Happy Chicks Flavor: Mildly fruity

Texture: Chewy Best paired with: Juice

Rating: 4/10

Texture: Crunchy, chocolatey Best paired with: A milk shake

Rating: 8/10

Candy: Bunnies Chicks & Eggs Flavor: Extra sugary Texture: Smooth chewy Best paired with: Mouthwash, gives